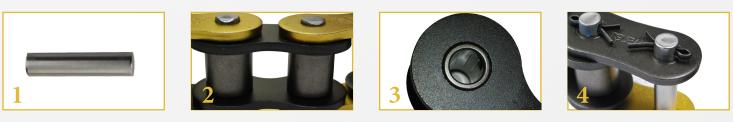

#### **Titan Chain Construction**

- 1. **Special Coated Pins** Provide an extra hard, low friction surface limiting the wear between the pin and bushing area, significantly extending wear life, and providing robust performance even in high debris environments.
- 2. Zinc Coated Pin Link Plates and Black Oxide Roller Link Plates Provide an additional layer of protection for corrosion resistance
- 3. Solid Lube Groove Bushing Tsubaki's patented PerforMax<sup>™</sup> bushings are cold formed from a solid piece of steel providing seamless construction. The solid construction and round shape means better surface contact between the pin and bushing while lube grooves on the inner surface of the bushing retain oil at the point of contact, further increasing wear life. The Performax bushing is offered in sizes 80-140.
- **4. Ring-Coined Connecting Links** Tsubaki's patented ring-coining process increases fatigue strength and durability of the connecting links. The unique process causes positive compressive stresses around the pitch holes to counteract shock loads. This provides longer service life in your most demanding applications.