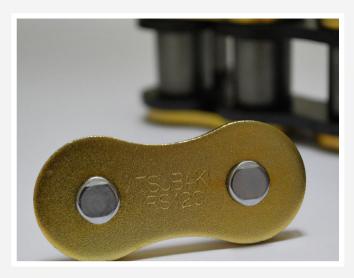

## HOLD YOUR APPLICATIO

Titan chain integrates the latest advancements from Tsubaki's research and development to increase the wear life of roller chains in high speed and harsh environments. Our Titan chain incorporates the best features of our standard ASME/ANSI chain coupled with new and unique features that will outperform competitors' extended life chains. Titan chain delivers the ultimate in strength and extended wear life.

#### Tsubaki Titan Chain Offers Distinct Advantages

Titan provides a harder surface, lower friction pin which limits the wear between the pin and bushing area. Titan chain has been tested against other manufacturer's chains and the results are obvious, Titan chain extends wear life and outperforms the competition in similar environments.