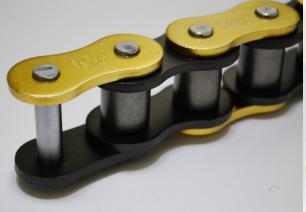

#### **Titan Chain Construction**

- 1. **Special Coated Pins** Provide an extra hard, low friction surface limiting the wear between the pin and bushing area, significantly extending wear life, and providing robust performance even in high debris environments.
- 2. Zinc Coated Pin Link Plates and Black Oxide Roller Link Plates Provide an additional layer of protection for corrosion resistance
- 3. Solid Lube Groove Bushing Tsubaki's patented PerforMax<sup>™</sup> bushings are cold formed from a solid piece of steel providing seamless construction. The solid construction and round shape means better surface contact between the pin and bushing while lube grooves on the inner surface of the bushing retain oil at the point of contact, further increasing wear life. The Performax bushing is offered in sizes 80-140.
- **4. Ring-Coined Connecting Links** Tsubaki's patented ring-coining process increases fatigue strength and durability of the connecting links. The unique process causes positive compressive stresses around the pitch holes to counteract shock loads. This provides longer service life in your most demanding applications.