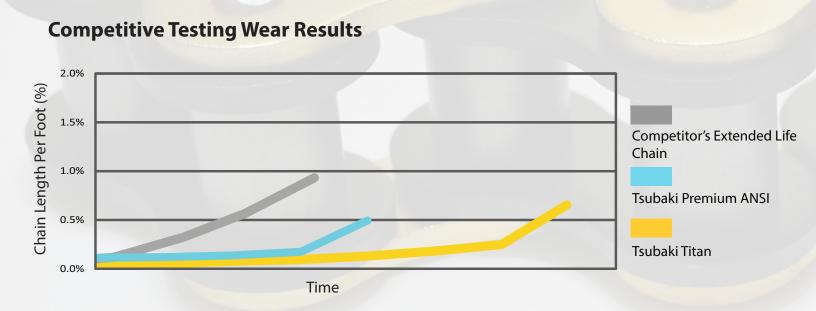

#### Tsubaki Titan Chain Offers Distinct Advantages

Titan provides a harder surface, lower friction pin which limits the wear between the pin and bushing area. Titan chain has been tested against other manufacturer's chains and the results are obvious, Titan chain extends wear life and outperforms the competition in similar environments.