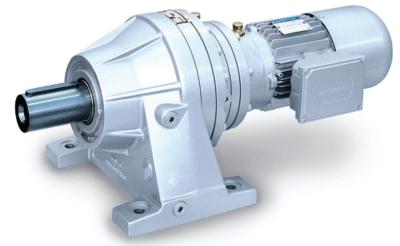

## **A Solution to Heavy Duty Applications**

Compact, and extremely powerful, are the units of the 300 Planetary gear motor series. The planetary drive train makes them an ideal choice for all severe duty applications where shock loadings and impacts are more the rule than the exception.

The product configuration is highly versatile, due to several options for mounting, gear layout, the output shaft, and the motor interface. All the features are available for each of the 18 finely-spaced frame sizes, spanning over the 1.000 - 1.400.000 Nm torque range.