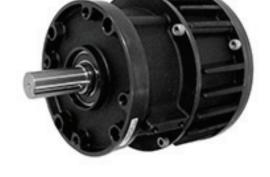

## Precise, Compact, and Powerful

FMCBE Flange Mounted Clutch-Brakes Enclosed are designed for controlled starts and stops in hostile, dirty environments. The totally enclosed design prevents contaminants from interfering with operation of the units while keeping worn friction material from escaping into the environment. Flange mounts directly to C-face motors up to 20 HP and reducers. An optional foot mount is available for belt drive applications, and an optional input unit allows you to incorporate pulleys or couplings into your application.

• IEC or NEMA input and output flanges

• Clutch torque: 10 to 220 Nm at 5.5 bar

• Brake torque: 10 to 240 Nm at 5.5 bar

• Shaft diameter: 14 to 42mm; 0.500" to 1.625"

• Compatible with IEC frame sizes 71A to 160M

• Accommodates 1/6 to 20 HP and 0.25 kW to 15 kW motors

Air-engaged/spring-release design

• VISSC, USDA, NEMA 4, and National Dairy 3-A approved

ISC Companies, Inc. 12905 Highway 55 West Minneapolis, MN 55441 763-559-0033 | isccompanies.com