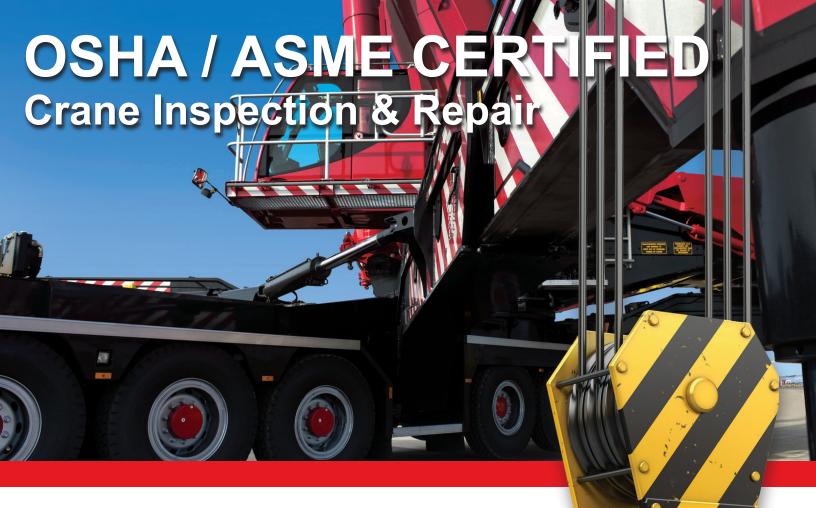

Adams-ISC offers OSHA/ASME certified inspections and repairs for cranes of all types including: telescoping boom cranes, truck-mounted cranes, articulating boom (knuckle boom) cranes, boom trucks, and industrial cranes (carry decks). Our certified service technicians are equipped to perform quick and efficient inspections and repairs on crane components such as hydraulic cylinders, cable pulleys, motors, pumps, hoists, and more.

## **OSHA/ASME Crane Inspection & Repair Services**

- On-site service in Western South Dakota and Eastern Wyoming
- Electrical, structural, and mechanical inspection and repair
- Crane, hoist, and boom refurbishment
- Hydraulic inspection, troubleshooting, and repair
- Mobile welding service
- Replacement parts and service
- Identify deficiencies and safety hazards